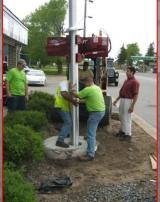

## Call us at 1-877-433-5733

127 degree rotation makes it easy to load and place poles.

Makes any machine capable of setting 32 foot poles.

pole, pipe or fence.

**Easily** 

maneuver poles through crowded areas and city

streets.

from 3" to 14" to handle many different pole

Securely hold pole in place while tamping.

Work safely and comfortably inside the machine.

Safely and securely grabs all types of poles without

Set up to 140 poles in one 8 hour day!

## Ideal For: solar projects Pole Building