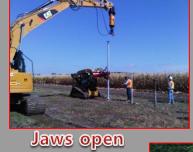

## Call us at 1-877-433-5733

127 degree rotation makes it easy to load and place poles.

Makes any machine capable of setting 32 foot poles.

pole, pipe or fence.

**Easily** 

maneuver poles through crowded areas and city

streets.

from 3" to 14" to handle many different pole

Securely hold pole in place while tamping.

Work safely and comfortably inside the machine.

Safely and securely grabs all types of poles without

Set up to 140 poles in one 8 hour day!

## **Rotating Pole Setter**

**EZ-008** 

- 181 lbs. attachment weight.
- Capable of setting poles up to 32 feet long.
- Jaws open independently from 3 inches to 14 inches. (Inserts can be purchased to make jaws close to 0).
- Rotates 127 degrees when attached to double cylinder rotating base.
- Can install up to 140 poles per day.
- 3/4" inch flush face hydraulic coupling connection.
- Attaches easily with Universal Quik 'Tach.