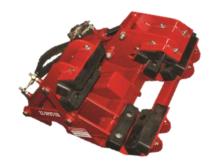

## **Rotating Pole Setter**

**EZ-008** 

- 181 lbs. attachment weight.
- Capable of setting poles up to 32 feet long.
- Jaws open independently from 3 inches to 14 inches. (Inserts can be purchased to make jaws close to 0).
- Rotates 127 degrees when attached to double cylinder rotating base.
- Can install up to 140 poles per day.
- 3/4" inch flush face hydraulic coupling connection.
- Attaches easily with Universal Quik 'Tach.