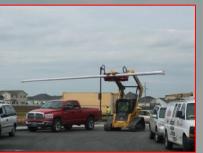

## Call us at 1-877-433-5733

127 degree rotation makes it easy to load and place poles.

Makes any machine capable of setting 32 foot poles.

pole, pipe or fence.

**Easily** 

maneuver poles through crowded areas and city

## **Rotating Pole Setter**

**EZ-008** 

- 181 lbs. attachment weight.
- Capable of setting poles up to 32 feet long.
- Jaws open independently from 3 inches to 14 inches. (Inserts can be purchased to make jaws close to 0).
- Rotates 127 degrees when attached to double cylinder rotating base.
- Can install up to 140 poles per day.
- 3/4" inch flush face hydraulic coupling connection.
- Attaches easily with Universal Quik 'Tach.