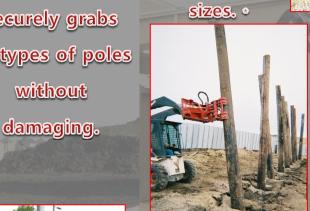

streets.

from 3" to 14" to handle many different pole

Securely hold pole in place while tamping.

Work safely and comfortably inside the machine.

Safely and securely grabs all types of poles without

Set up to 140 poles in one 8 hour day!

Inserts can be purchased to make unit close to 0".