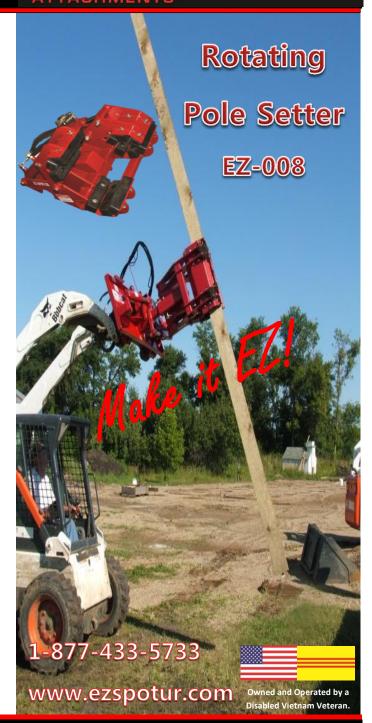

## www.ezspotur.com

## Call us at 1-877-433-5733

127 degree rotation makes it easy to load and place poles.

Makes any machine capable of setting 32 foot poles.

pole, pipe or fence.

**Easily** 

maneuver poles through crowded areas and city

streets.

from 3" to 14" to handle many different pole

Securely hold pole in place while tamping.

Work safely and comfortably inside the machine.

Safely and securely grabs all types of poles without

Set up to 140 poles in one 8 hour day!

Inserts can be purchased to make unit close to 0".

## **Rotating Pole Setter**

**EZ-008** 

- 181 lbs. attachment weight.
- Capable of setting poles up to 32 feet long.
- Jaws open independently from 3 inches to 14 inches. (Inserts can be purchased to make jaws close to 0).
- Rotates 127 degrees when attached to double cylinder rotating base.
- Can install up to 140 poles per day.
- 3/4" inch flush face hydraulic coupling connection.
- Attaches easily with Universal Quik 'Tach.