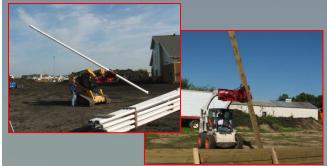

## Call us at 1-877-433-5733

127 degree rotation makes it easy to load and place poles.

Makes any machine capable of setting 32 foot poles.

pole, pipe or fence.

**Easily** 

maneuver poles through crowded areas and city

streets.

from 3" to 14" to handle many different pole

Securely hold pole in place while tamping.

Work safely and comfortably inside the machine.

Safely and securely grabs all types of poles without

Set up to 140 poles in one 8 hour day!

## **Rotating Pole Setter**

**EZ-008** 

- 181 lbs. attachment weight.
- Capable of setting poles up to 32 feet long.
- Jaws open independently from 3 inches to 14 inches. (Inserts can be purchased to make jaws close to 0).
- Rotates 127 degrees when attached to double cylinder rotating base.
- Can install up to 140 poles per day.
- 3/4" inch flush face hydraulic coupling connection.
- Attaches easily with Universal Quik 'Tach.