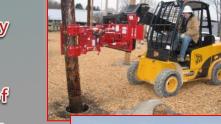

## Call us at 1-877-433-5733

127 degree rotation makes it easy to load and place poles.

Makes any machine capable of setting 32 foot poles.

pole, pipe or fence.

**Easily** 

maneuver poles through crowded areas and city

streets.

from 3" to 14" to handle many different pole

Securely hold pole in place while tamping.

Work safely and comfortably inside the machine.

Safely and securely grabs all types of poles without

Set up to 140 poles in one 8 hour day!

## **Rotating Pole Setter**

**EZ-008** 

- 181 lbs. attachment weight.
- Capable of setting poles up to 32 feet long.
- Jaws open independently from 3 inches to 14 inches. (Inserts can be purchased to make jaws close to 0).
- Rotates 127 degrees when attached to double cylinder rotating base.
- Can install up to 140 poles per day.
- 3/4" inch flush face hydraulic coupling connection.
- Attaches easily with Universal Quik 'Tach.