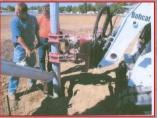

streets.

from 3" to 14" to handle many different pole

Securely hold pole in place while tamping.

Work safely and comfortably inside the machine.

Safely and securely grabs all types of poles without

Set up to 140 poles in one 8 hour day!

## **Rotating Pole Setter**

**EZ-008** 

- 181 lbs. attachment weight.
- Capable of setting poles up to 32 feet long.
- Jaws open independently from 3 inches to 14 inches. (Inserts can be purchased to make jaws close to 0).
- Rotates 127 degrees when attached to double cylinder rotating base.
- Can install up to 140 poles per day.
- 3/4" inch flush face hydraulic coupling connection.
- Attaches easily with Universal Quik 'Tach.