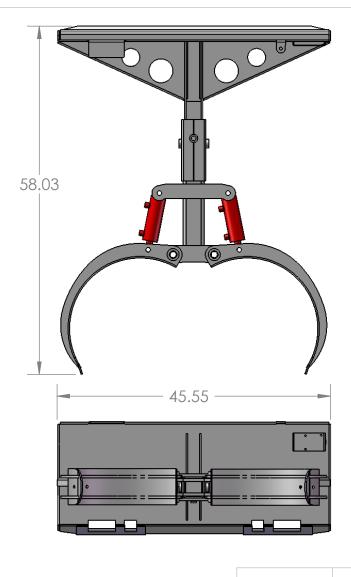

|                                                                                                                                                                                                               |             |         | UNLESS OTHERWISE SPECIFIED:                                                                                                    |           | NAME   | DATE      | EZ-SPOT-UR                               |
|---------------------------------------------------------------------------------------------------------------------------------------------------------------------------------------------------------------|-------------|---------|--------------------------------------------------------------------------------------------------------------------------------|-----------|--------|-----------|------------------------------------------|
| PROPRIETARY AND CONFIDENTIAL IHE INFORMATION CONTAINED IN THIS DRAWING IS THE SOLE PROPERTY OF EZ-SPOT-UR. ANY REPRODUCTION IN PART DR AS A WHOLE WITHOUT THE WRITTEN PERMISSION OF EZ-SPOT-UR IS PROHIBITED. |             |         | TOLERANCES: FRACTIONAL ± ANGULAR: MACH ± BEND ± TWO PLACE DECIMAL ± THREE PLACE DECIMAL ± INTERPRET GEOMETRIC TOLERANCING PER: | DRAWN     | TIM R. | 6-28-2010 | EZ-SFUI-UK                               |
|                                                                                                                                                                                                               |             |         |                                                                                                                                | CHECKED   |        |           | ASSY, BARREL HANDLER WITH FIXED BASE     |
|                                                                                                                                                                                                               |             |         |                                                                                                                                | ENG APPR. |        |           |                                          |
|                                                                                                                                                                                                               |             |         |                                                                                                                                | MFG APPR. |        |           |                                          |
|                                                                                                                                                                                                               | _           |         |                                                                                                                                | Q.A.      |        |           |                                          |
|                                                                                                                                                                                                               |             |         |                                                                                                                                | COMMENTS: |        |           |                                          |
|                                                                                                                                                                                                               |             |         | SEE DETAILS                                                                                                                    |           |        |           | SIZE DWG. NO.                            |
|                                                                                                                                                                                                               | NEXT ASSY   | USED ON | FINISH                                                                                                                         | _         |        |           | A FB-01-0005                             |
|                                                                                                                                                                                                               | APPLICATION |         | DO NOT SCALE DRAWING                                                                                                           |           |        |           | SCALE: 1:16 WT: 256.43 LBS. SHEET 1 OF 1 |
| A                                                                                                                                                                                                             |             |         |                                                                                                                                |           |        |           |                                          |