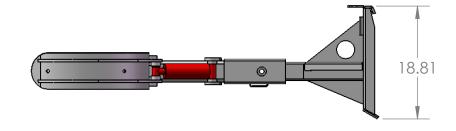

|                                                                                                                                                                                                               |             |         | UNLESS OTHERWISE SPECIFIED:                                                                                                    |           | NAME   | DATE      | EZ-SPOT-UR                               |
|---------------------------------------------------------------------------------------------------------------------------------------------------------------------------------------------------------------|-------------|---------|--------------------------------------------------------------------------------------------------------------------------------|-----------|--------|-----------|------------------------------------------|
| PROPRIETARY AND CONFIDENTIAL IHE INFORMATION CONTAINED IN THIS DRAWING IS THE SOLE PROPERTY OF EZ-SPOT-UR. ANY REPRODUCTION IN PART DR AS A WHOLE WITHOUT THE WRITTEN PERMISSION OF EZ-SPOT-UR IS PROHIBITED. |             |         | TOLERANCES: FRACTIONAL ± ANGULAR: MACH ± BEND ± TWO PLACE DECIMAL ± THREE PLACE DECIMAL ± INTERPRET GEOMETRIC TOLERANCING PER: | DRAWN     | TIM R. | 6-28-2010 | EZ-SFUI-UK                               |
|                                                                                                                                                                                                               |             |         |                                                                                                                                | CHECKED   |        |           | ASSY, BARREL HANDLER WITH FIXED BASE     |
|                                                                                                                                                                                                               |             |         |                                                                                                                                | ENG APPR. |        |           |                                          |
|                                                                                                                                                                                                               |             |         |                                                                                                                                | MFG APPR. |        |           |                                          |
|                                                                                                                                                                                                               | _           |         |                                                                                                                                | Q.A.      |        |           |                                          |
|                                                                                                                                                                                                               |             |         |                                                                                                                                | COMMENTS: |        |           |                                          |
|                                                                                                                                                                                                               |             |         | SEE DETAILS                                                                                                                    |           |        |           | SIZE DWG. NO.                            |
|                                                                                                                                                                                                               | NEXT ASSY   | USED ON | FINISH                                                                                                                         | _         |        |           | A FB-01-0005                             |
|                                                                                                                                                                                                               | APPLICATION |         | DO NOT SCALE DRAWING                                                                                                           |           |        |           | SCALE: 1:16 WT: 256.43 LBS. SHEET 1 OF 1 |
| A                                                                                                                                                                                                             |             |         |                                                                                                                                |           |        |           |                                          |