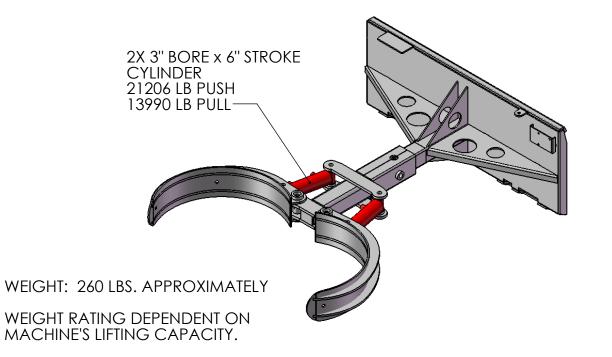

|                                                                                                                                                                                                               |             |         | UNLESS OTHERWISE SPECIFIED:                                                                                                    |           | NAME   | DATE      | EZ-SPOT-UR                               |
|---------------------------------------------------------------------------------------------------------------------------------------------------------------------------------------------------------------|-------------|---------|--------------------------------------------------------------------------------------------------------------------------------|-----------|--------|-----------|------------------------------------------|
| PROPRIETARY AND CONFIDENTIAL IHE INFORMATION CONTAINED IN THIS DRAWING IS THE SOLE PROPERTY OF EZ-SPOT-UR. ANY REPRODUCTION IN PART DR AS A WHOLE WITHOUT THE WRITTEN PERMISSION OF EZ-SPOT-UR IS PROHIBITED. |             |         | TOLERANCES: FRACTIONAL ± ANGULAR: MACH ± BEND ± TWO PLACE DECIMAL ± THREE PLACE DECIMAL ± INTERPRET GEOMETRIC TOLERANCING PER: | DRAWN     | TIM R. | 6-28-2010 | EZ-SFUI-UK                               |
|                                                                                                                                                                                                               |             |         |                                                                                                                                | CHECKED   |        |           | ASSY, BARREL HANDLER WITH FIXED BASE     |
|                                                                                                                                                                                                               |             |         |                                                                                                                                | ENG APPR. |        |           |                                          |
|                                                                                                                                                                                                               |             |         |                                                                                                                                | MFG APPR. |        |           |                                          |
|                                                                                                                                                                                                               | _           |         |                                                                                                                                | Q.A.      |        |           |                                          |
|                                                                                                                                                                                                               |             |         |                                                                                                                                | COMMENTS: |        |           |                                          |
|                                                                                                                                                                                                               |             |         | SEE DETAILS                                                                                                                    |           |        |           | SIZE DWG. NO.                            |
|                                                                                                                                                                                                               | NEXT ASSY   | USED ON | FINISH                                                                                                                         | _         |        |           | A FB-01-0005                             |
|                                                                                                                                                                                                               | APPLICATION |         | DO NOT SCALE DRAWING                                                                                                           |           |        |           | SCALE: 1:16 WT: 256.43 LBS. SHEET 1 OF 1 |
| A                                                                                                                                                                                                             |             |         |                                                                                                                                |           |        |           |                                          |